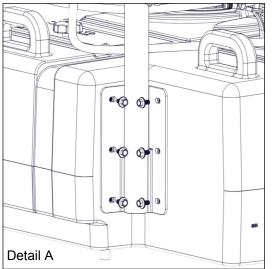

#### **Assembly**

Detail A: Attach the UTV hose reel assembly to the back right side of the UTV tank, using the (6) 5/16"- $18 \times 5/8$ " bolts.

Assemble the hose reel per the instructions included in the General Pump D30001 box.