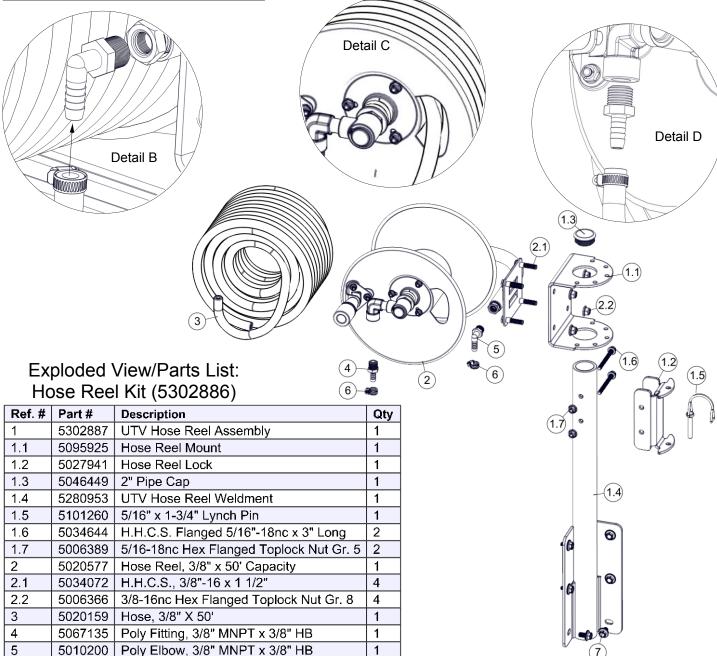

# **Technical Specifications**

- General Pump D30001
  - 50' of 3/8" Hose

 $\underline{\text{NOTE:}} \ \text{It is important for to test with plain water before using it with chemicals. This will enable you to check for leaks without the possibility of losing any expensive chemicals.}$ 

Detail B: Thread the 3/8" MNPT x 3/8" hose barb poly elbow (using plumber's Teflon tape on the threads) into the input connection of the reel. Attach the 25' hose that came with your UTV unit to the poly elbow and secure with a hose clamp.

Detail C: Slip one end of 3/8" x 50' hose through opening in reel.

Detail D: Thread the 3/8" x 3/8" poly fitting (using plumber's Teflon tape on the threads) into the hose reel input. Attach the end of hose from Detail C to the poly fitting and secure with a hose clamp.

The hose reel is now assembled and ready for use.

2

6

Page 2

5051144

5034531

Hose Clamp, 3/8"

5/16"-18 x 5/8" Flange Lock Screw