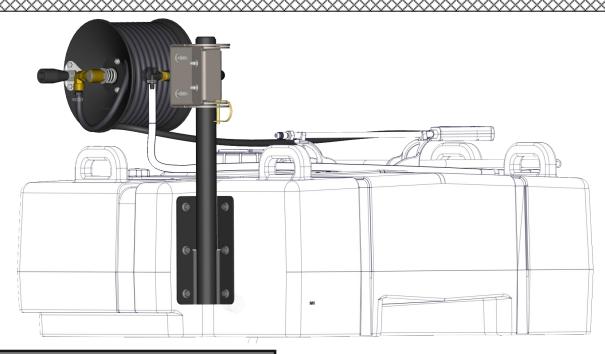

# UTV Hose Reel Kit (5302886)

(For 45 or 65 Gallon UTV Tanks)

#### **Assembly**

Detail A: Attach the UTV hose reel assembly to the back right side of the UTV tank, using the (6) 5/16"- $18 \times 5/8$ " bolts.

Assemble the hose reel per the instructions included in the General Pump D30001 box.